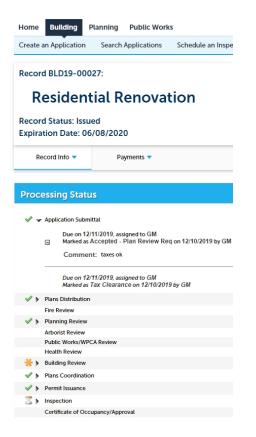

Once in the permit record, you will have options under the "Record Info" tab/pull down.

The "processing status" selection will show where in the process the application is. If you select the arrows/+'s next to the items, you can view what departments and users are reviewing and their comments.