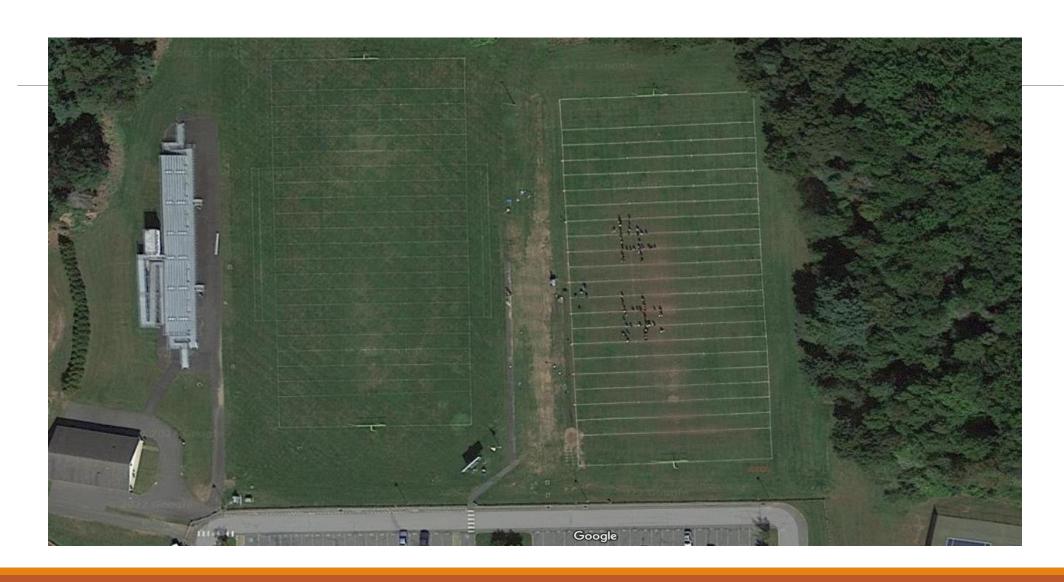

#### PROPOSED PROJECT WILL INCLUDE THE FOLLOWING:

- \* THE HIGH SCHOOL TENNIS COURTS
- \* HIGH SCHOOL TRACK FIELD
- \* HIGH SCHOOL BASEBALL AND SOFTBALL FIELDS
- \* ADDITIONAL LIGHTING AND UPGRADING OF THE FOOTBALL FIELD

# HIGH SCHOOL FIELD LIGHTING PROPOSAL ESTIMATE \$1,567,500

FOOTBALL /PRACTICE FIELD \$305,000

TRACK FIELD \$375,000

TENNIS COURTS \$150,000

BASEBALL FIELD \$415,000

SOFTBALL FIELD \$180,000

PLUS 10% CONTINGENCY \$142,500