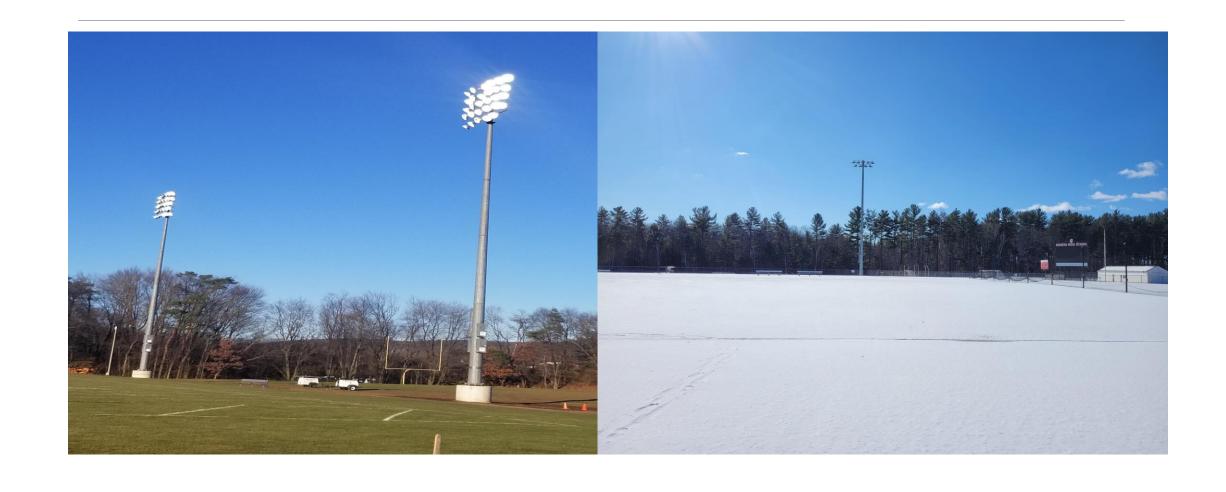

------------|-----------|

| * FARM FIELD | \$125,000 |
|--------------|-----------|
|--------------|-----------|

<sup>\*</sup> PLUS 10% CONTINGENCY \$ 82,000

TOTAL \$902,000

### TEDFORD PARK FOOTBALL



# TEDFORD PARK FOOTBALL LIGHTS



### TEDFORD PARK FOOTBALL LIGHTS



## TEDFORD PARK TENNIS LIGHTS



### TEDFORD PARK TENNIS LIGHTS



### TEDFORD PARK BASKETBALL LIGHT



# TEDFORD PARK BASKETBALL & TENNIS



# TEDFORD PARK BASEBALL & SOFTBALL



# PINNEY STREET FIELDS \$577,500

#### LIGHTING PROPOSED FOR THE PINNEY STREET FIELDS IS AS FOLLOWS:

```
* SOCCER/ LACROSS LARGE FIELD $315,000
```

\* SOCCER / LACROSS SMALL FIELD \$210,000

\* PLUS 10% CONTINGENCY \$ 52,500

TOTAL \$577,500

### PINNEY STREET LARGE MULTI-USE FIELD



# PINNEY STREET SMALL MULTI-USE FIELD



# QUESTIONS?