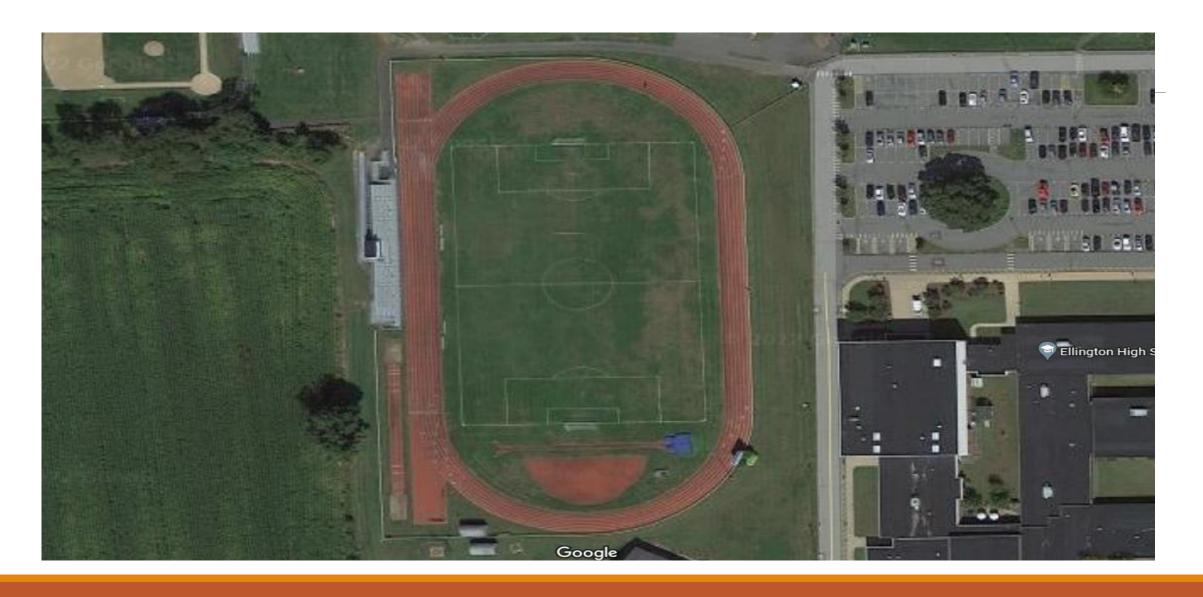

L AND SOFTBALL FIELDS

#### **PINNEY STREET FIELDS:**

\* LIGHTING OF THE FIELDS AT PINNEY STREET

#### BENEFITS OF LIGHTING WITH LED LUMINAIRES

- REDUCTION OF ENERGY AND MAINTENANCE COSTS BY 50% TO 85% OVER TYPICAL FIXTURES
- REDUCTION OF LIGHT SPILAGE AND GLARE BY 50% OR MORE, LESS LIGHT POLLUTION
- GUARANTEED LIGHTING LEVELS
- 25 YEARS WARRENTY POSSIBLE ON MATERIALS AND MAINTENANCE
- REMOTE MONITORING FOR OPERATION CONTROLS WITH DIMMING FEATURE POSSIBLE

# HIGH SCHOOL FIELD LIGHTING PROPOSAL ESTIMATE \$1,567,500

FOOTBALL /PRACTICE FIELD \$305,000

TRACK FIELD \$375,000

TENNIS COURTS \$150,000

BASEBALL FIELD \$415,000

SOFTBALL FIELD \$180,000

PLUS 10% CONTINGENCY \$142,500

TOTAL \$1,567,500

# FOOTBALL / PRACTICE FIELD



### EXISTING LIGHT FIXTURES AT FOOTBALL



## TRACK FIELD



# TENNIS COURTS



# BASEBALL & SOFTBALL FIELDS



# TEDFORD PARK \$902,000

#### LIGHTING PROPOSED FOR TEDFORD PARK INCLUDES THE FOLLOWING:

| * FOOTBALL & PRACTICE FIELD REPLACE AND UPGRADE \$115,000 |
|-----------------------------------------------------------|
|-----------------------------------------------------------|

| * BASKETBALL & TENNIS COURTS REPLACE & UPGRADE \$ 80 | 0,000 |
|------------------------------------------------------|-------|
|------------------------------------------------------|-------|

| * M1 & M2 LITTLE LEAGUE FIELDS EACH @ \$175,000 \$3 |
|-----------------------------------------------------|
|-----------------------------------------------------|

| *LISA'S SOFTBALL FIELD | \$150,000 |
|------------------------|-----------|
|------------------------|