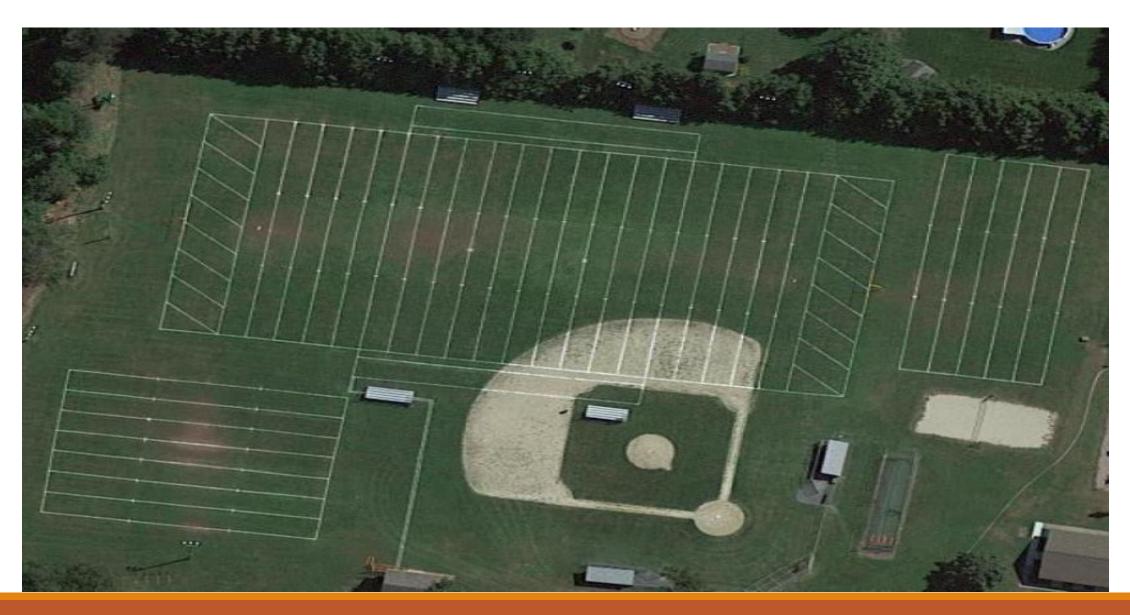

E \$115,000 |
|-----------------------------------------------------------|
|-----------------------------------------------------------|

| * BASKETBALL & TENNIS COURTS REPLACE & UPGRADE \$ 80 | 0,000 |
|------------------------------------------------------|-------|
|------------------------------------------------------|-------|

| * M1 & M2 LITTLE LEAGUE FIELDS EACH @ \$175,000 \$3 |
|-----------------------------------------------------|
|-----------------------------------------------------|

| *LISA'S SOFTBALL FIELD | \$150,000 |
|------------------------|-----------|
|------------------------|-----------|

| * FARM FIELD | \$125,000 |
|--------------|-----------|
|--------------|-----------|

<sup>\*</sup> PLUS 10% CONTINGENCY \$ 82,000

TOTAL \$902,000

### TEDFORD PARK FOOTBALL



# TEDFORD PARK FOOTBALL LIGHTS



### TEDFORD PARK FOOTBALL LIGHTS



## TEDFORD PARK TENNIS LIGHTS



### TEDFORD PARK TENNIS LIGHTS



### TEDFORD PARK BASKETBALL LIGHT



# TEDFORD PARK BASKETBALL & TENNIS



# TEDFORD PARK BASEBALL & SOFTBALL



# PINNEY STREET FIELDS \$577,500

#### LIGHTING PROPOSED FOR THE PINNEY STREET FIELDS IS AS FOLLOWS:

```
* SOCCER/ LACROSS LARGE FIELD $315,000
```

\* SOCCER / LACROSS SMALL FIELD \$210,000

\* PLUS 10% CONTINGENCY \$ 52,500

TOTAL \$577,500

### PINNEY STREET LARGE MULTI-USE FIELD



# PINNEY STREET SMALL MULTI-USE FIELD



# QUESTIONS?