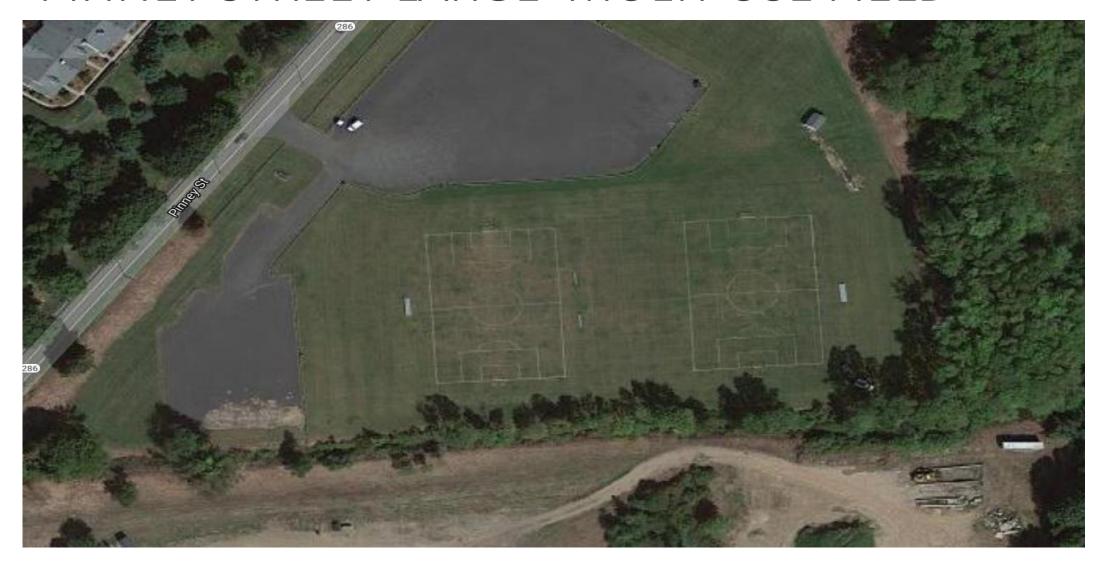

# PINNEY STREET FIELDS \$577,500

#### LIGHTING PROPOSED FOR THE PINNEY STREET FIELDS IS AS FOLLOWS:

```
* SOCCER/ LACROSS LARGE FIELD $315,000
```

\* SOCCER / LACROSS SMALL FIELD \$210,000

\* PLUS 10% CONTINGENCY \$ 52,500

TOTAL \$577,500

### PINNEY STREET LARGE MULTI-USE FIELD

# PINNEY STREET SMALL MULTI-USE FIELD