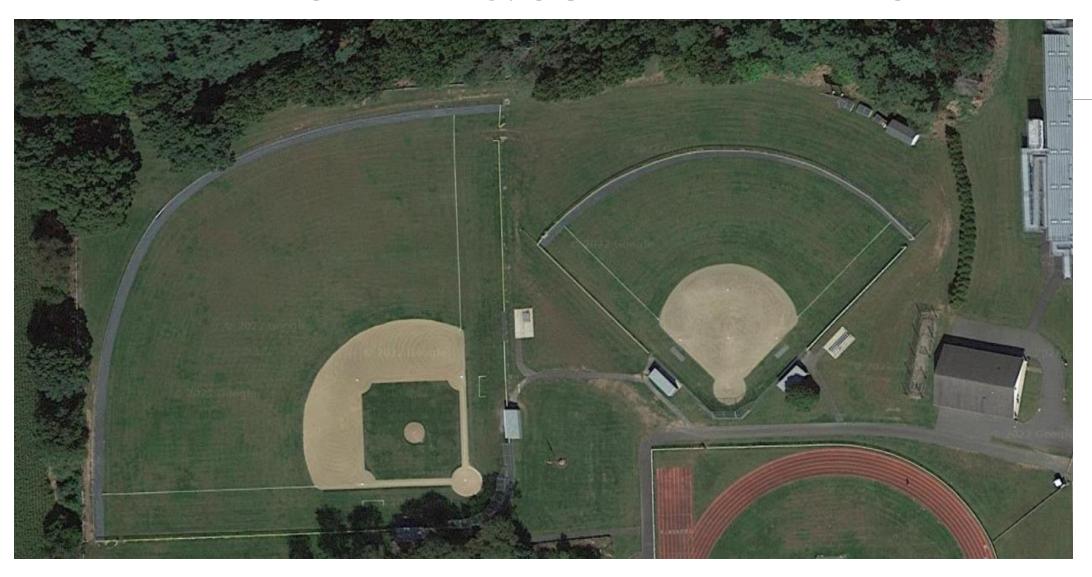

**

\* LIGHTING OF THE FIELDS AT PINNEY STREET

#### BENEFITS OF LIGHTING WITH LED LUMINAIRES

- REDUCTION OF ENERGY AND MAINTENANCE COSTS BY 50% TO 85% OVER TYPICAL FIXTURES
- REDUCTION OF LIGHT SPILAGE AND GLARE BY 50% OR MORE, LESS LIGHT POLLUTION
- GUARANTEED LIGHTING LEVELS
- 25 YEARS WARRENTY POSSIBLE ON MATERIALS AND MAINTENANCE
- REMOTE MONITORING FOR OPERATION CONTROLS WITH DIMMING FEATURE POSSIBLE

# HIGH SCHOOL FIELD LIGHTING PROPOSAL ESTIMATE \$1,567,500

FOOTBALL /PRACTICE FIELD \$305,000

TRACK FIELD \$375,000

TENNIS COURTS \$150,000

BASEBALL FIELD \$415,000

SOFTBALL FIELD \$180,000

PLUS 10% CONTINGENCY \$142,500

TOTAL \$1,567,500

# FOOTBALL / PRACTICE FIELD



### EXISTING LIGHT FIXTURES AT FOOTBALL



## TRACK FIELD



# TENNIS COURTS



# BASEBALL & SOFTBALL FIELDS



# TEDFORD PARK \$902,000

#### LIGHTING PROPOSED FOR TEDFORD PARK INCLUDES THE FOLLOWING:

| * FOOTBALL & PRACTICE FIELD REPLACE AND UPGRADE \$115,000 |
|-----------------------------------------------------------|
|-----------------------------------------------------------|

| * BASKETBALL & TENNIS COURTS REPLACE & UPGRADE \$ 80 | 0,000 |
|------------------------------------------------------|-------|
|------------------------------------------------------|-------|

| * M1 & M2 LITTLE LEAGUE FIELDS EACH @ \$175,000 \$3 |
|-----------------------------------------------------|
|-----------------------------------------------------|

| *LISA'S SOFTBALL FIELD | \$150,000 |
|------------------------|-----------|
|------------------------|-----------|

| * FARM FIELD | \$125,000 |
|-------