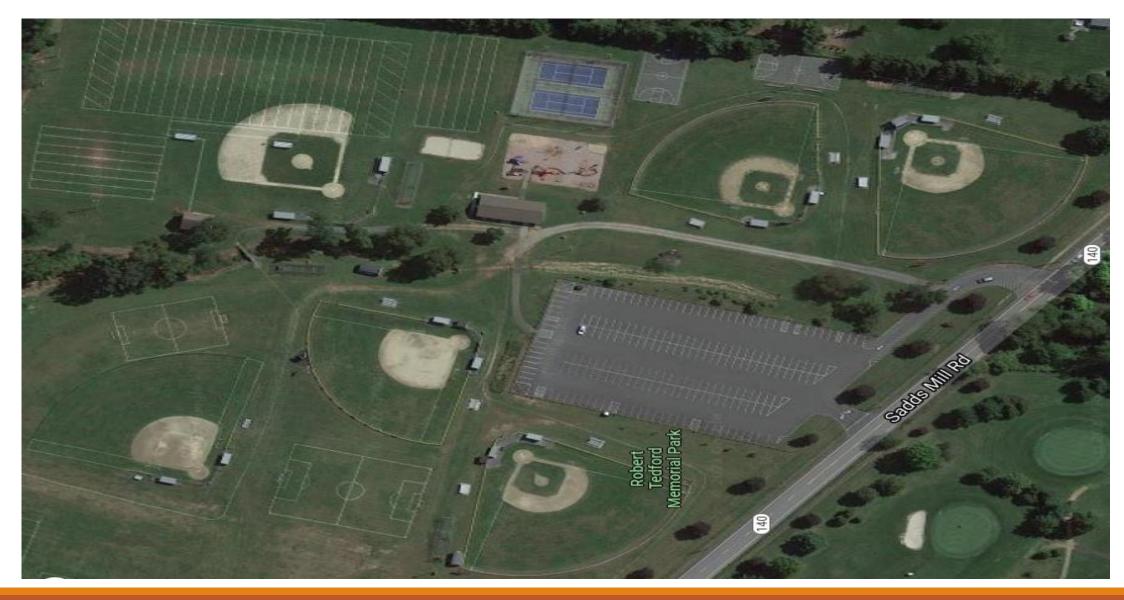

# TEDFORD PARK \$902,000

#### LIGHTING PROPOSED FOR TEDFORD PARK INCLUDES THE FOLLOWING:

| * FOOTBALL & PRACTICE FIELD REPLACE AND UPGRADE \$115,000 |
|-----------------------------------------------------------|
|-----------------------------------------------------------|

| * BASKETBALL & TENNIS COURTS REPLACE & UPGRADE \$ 80 | 0,000 |
|------------------------------------------------------|-------|
|------------------------------------------------------|-------|

| * M1 & M2 LITTLE LEAGUE FIELDS EACH @ \$175,000 \$3 |
|-----------------------------------------------------|
|-----------------------------------------------------|

| *LISA'S SOFTBALL FIELD | \$150,000 |
|------------------------|-----------|
|------------------------|-----------|

| * FARM FIELD | \$125,000 |
|--------------|-----------|
|--------------|-----------|

<sup>\*</sup> PLUS 10% CONTINGENCY \$ 82,000

TOTAL \$902,000