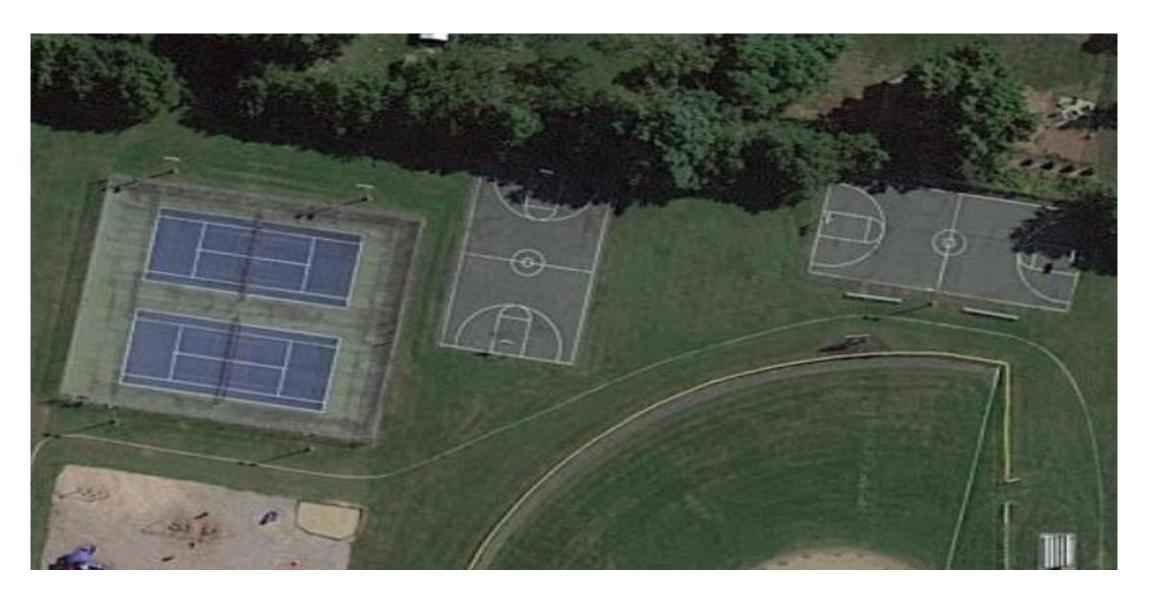

| * BASKETBALL & TENNIS COURTS REPLACE & UPGRADE \$ 80 | 0,000 |
|------------------------------------------------------|-------|
|------------------------------------------------------|-------|

| * M1 & M2 LITTLE LEAGUE FIELDS EACH @ \$175,000 \$3 |
|-----------------------------------------------------|
|-----------------------------------------------------|

## TEDFORD PARK TENNIS LIGHTS

### TEDFORD PARK TENNIS LIGHTS

### TEDFORD PARK BASKETBALL LIGHT

# TEDFORD PARK BASKETBALL & TENNIS