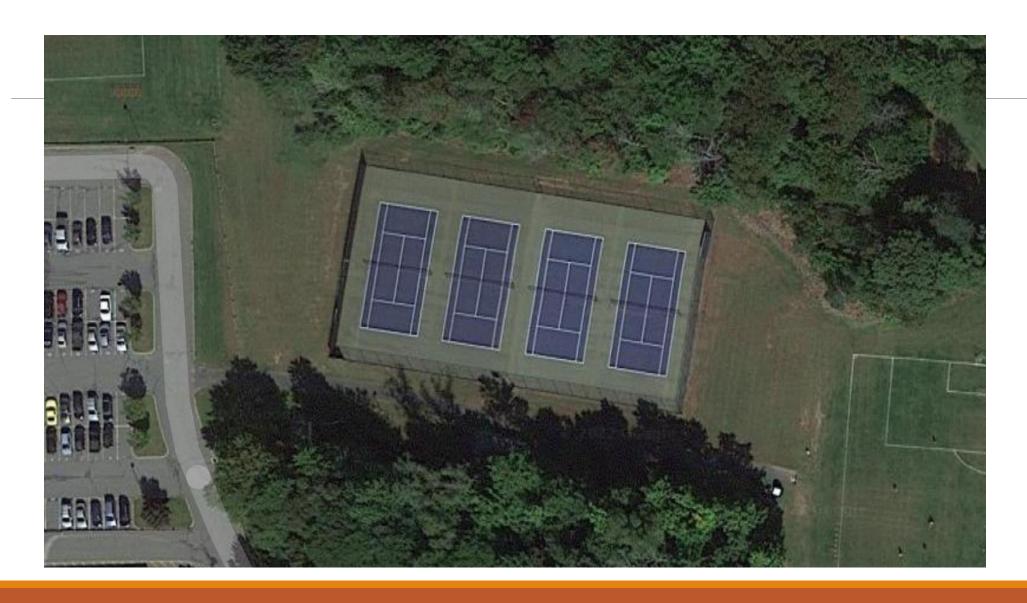

DS

#### **PINNEY STREET FIELDS:**

\* LIGHTING OF THE FIELDS AT PINNEY STREET

#### BENEFITS OF LIGHTING WITH LED LUMINAIRES

- REDUCTION OF ENERGY AND MAINTENANCE COSTS BY 50% TO 85% OVER TYPICAL FIXTURES
- REDUCTION OF LIGHT SPILAGE AND GLARE BY 50% OR MORE, LESS LIGHT POLLUTION
- GUARANTEED LIGHTING LEVELS
- 25 YEARS WARRENTY POSSIBLE ON MATERIALS AND MAINTENANCE
- REMOTE MONITORING FOR OPERATION CONTROLS WITH DIMMING FEATURE POSSIBLE

# HIGH SCHOOL FIELD LIGHTING PROPOSAL ESTIMATE \$1,567,500

FOOTBALL /PRACTICE FIELD \$305,000

TRACK FIELD \$375,000

TENNIS COURTS \$150,000

BASEBALL FIELD \$415,000

SOFTBALL FIELD \$180,000

PLUS 10% CONTINGENCY \$142,500

TOTAL \$1,567,500

# FOOTBALL / PRACTICE FIELD



### EXISTING LIGHT FIXTURES AT FOOTBALL



## TRACK FIELD



# TENNIS COURTS



# BASEBALL & SOFTBALL FIELDS



# TEDFORD PARK \$902,000

#### LIGHTING PROPOSED FOR TEDFORD PARK INCLUDES THE FOLLOWING:

| * FOOTBALL & PRACTICE FIELD REPLACE AND UPGRADE \$115,000 |
|-----------------------------------------------------------|
|-----------------------------------------------------------|

| * BASKETBALL & TENNIS COURTS REPLACE & UPGRADE \$ 80 | 0,000 |
|------------------------------------------------------|-------|
|------------------------------------------------------|-------|

| * M1 & M2 LITTLE LEAGUE FIELDS EACH @ \$175,000 \$3 |
|-----------------------------------------------------|
|-----------------------------------------------------|

| *LISA'S SOFTBALL FIELD | \$150,000 |
|------------------------|-----------|
|------------------------|-----------|

| * F