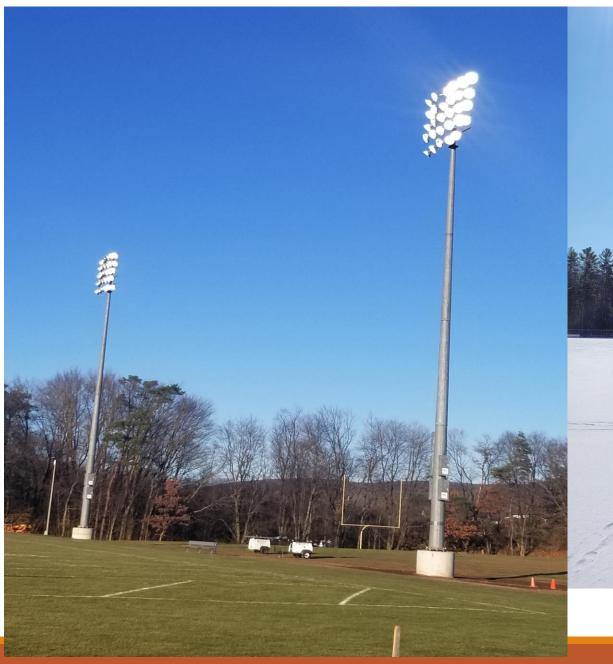

# TOWN OF ELLINGTON'S PROPOSED ATHLETIC FIFI D LIGHTING PROJECT

### AD-HOC COMMITTEE

THE FORMATION OF AN AD-HOC COMMITTEE CONSISTING OF KEY STAKEHOLDERS FROM YOUTH SPORTS AND MEMBERS FROM THE RECREATION COMMISSION WILL BE FORMED TO ASSIST IN THE RECOMMENDATION OF THE FIELDS AND COURTS TO RECEIVE LIGHTING

THIS AD-HOC COMMITTEE WILL BE FORMED UPON THE APPROVAL OF THIS PROJECT.

### FINANCIAL IMPACT TO THE COMMUNITY

- RESOLUTION WILL ALLOW BORROWING FOR THE LIGHTING PROJECT UP TO \$3,047,000
- PROJECT WILL BE PUT OUT TO BID PRIOR TO BOND BORROWING
  - BID WILL REQUEST PRICING IN AN "A-LA-CARTE" METHOD SEPARATE PRICING FOR EACH FIELD
  - BID PACKAGES AND QUOTES WILL BE REVIEWED BY TOWN STAFF, AS WELL AS AD-HOC COMMITTEE
  - RECOMMENDATION TO AWARD THE BID WILL BE MADE BY AD-HOC COMMITT