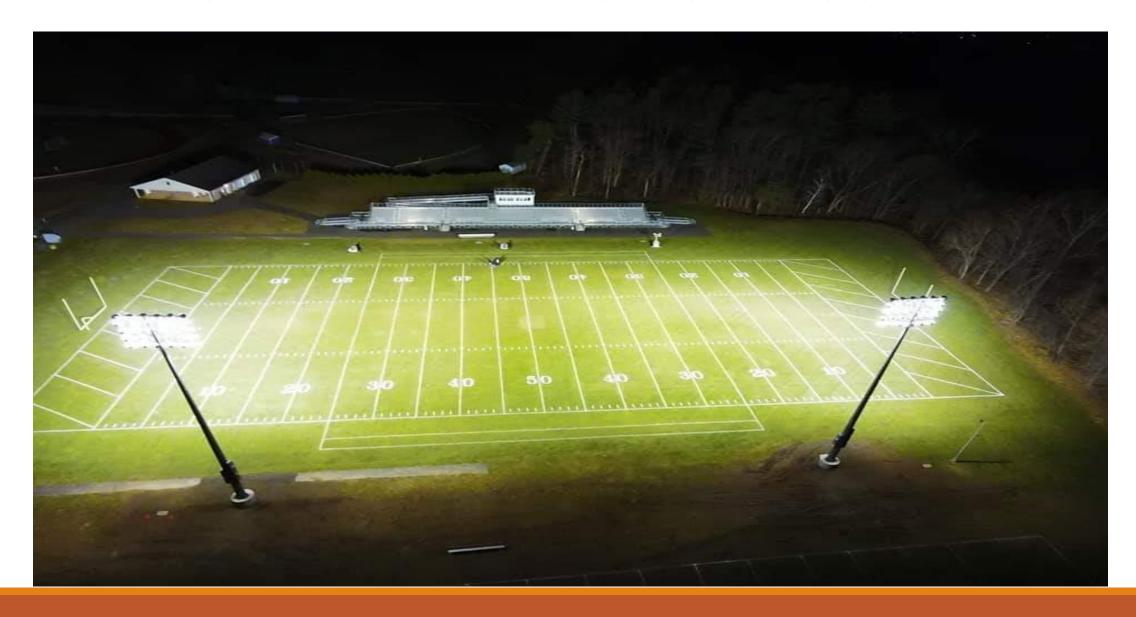

IGHTING OF BASEBALL AND SOFTBALL FIELDS

#### **PINNEY STREET FIELDS:**

\* LIGHTING OF THE FIELDS AT PINNEY STREET

#### BENEFITS OF LIGHTING WITH LED LUMINAIRES

- REDUCTION OF ENERGY AND MAINTENANCE COSTS BY 50% TO 85% OVER TYPICAL FIXTURES
- REDUCTION OF LIGHT SPILAGE AND GLARE BY 50% OR MORE, LESS LIGHT POLLUTION
- GUARANTEED LIGHTING LEVELS
- 25 YEARS WARRENTY POSSIBLE ON MATERIALS AND MAINTENANCE
- REMOTE MONITORING FOR OPERATION CONTROLS WITH DIMMING FEATURE POSSIBLE

# HIGH SCHOOL FIELD LIGHTING PROPOSAL ESTIMATE \$1,567,500

FOOTBALL /PRACTICE FIELD \$305,000

TRACK FIELD \$375,000

TENNIS COURTS \$150,000

BASEBALL FIELD \$415,000

SOFTBALL FIELD \$180,000

PLUS 10% CONTINGENCY \$142,500

TOTAL \$1,567,500

# FOOTBALL / PRACTICE FIELD



### EXISTING LIGHT FIXTURES AT FOOTBALL



## TRACK FIELD



# TENNIS COURTS



# BASEBALL & SOFTBALL FIELDS



# TEDFORD PARK \$902,000

#### LIGHTING PROPOSED FOR TEDFORD PARK INCLUDES THE FOLLOWING:

| * FOOTBALL & PRACTICE FIELD REPLACE AND UPGRADE \$115,000 |
|-----------------------------------------------------------|
|-----------------------------------------------------------|

| * BASKETBALL & TENNIS COURTS REPLACE & UPGRADE \$ 80 | 0,000 |
|------------------------------------------------------|-------|
|------------------------------------------------------|-------|

| * M1 & M2 LITTLE LEAGUE FIELDS EACH @ \$175,000 \$3 |
|-----------------------------------------------------|
|-----------------------------------------------------|

| *LISA'S SOFTBALL FIELD | \$150,000 |
|------------------------|-----------|
|-------