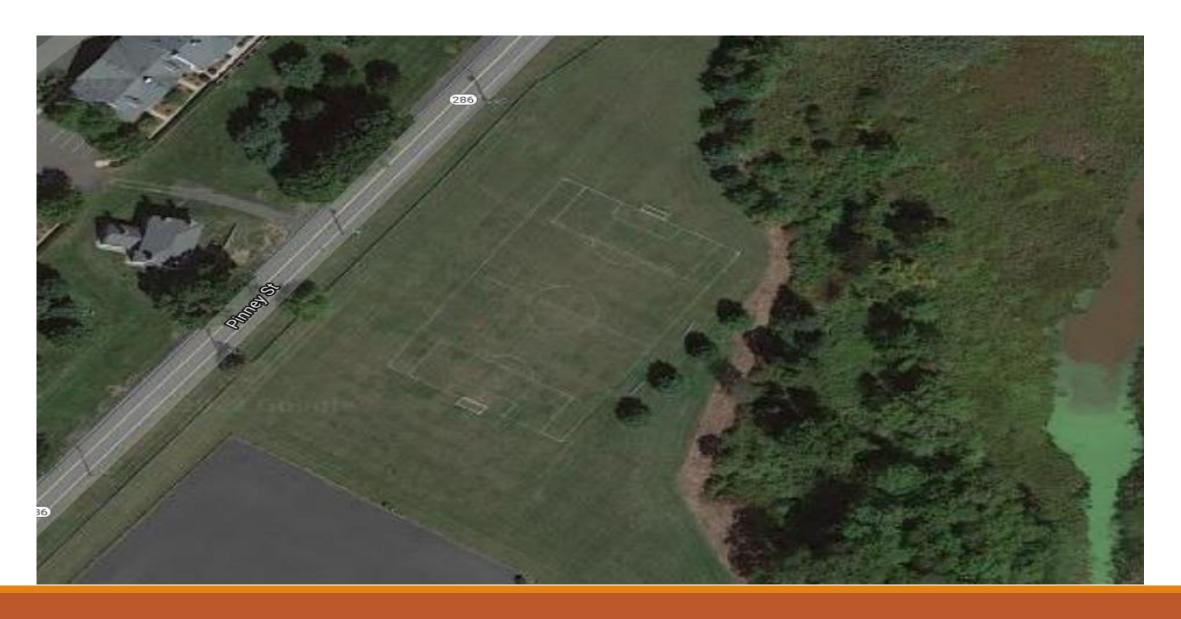

#### **PINNEY STREET FIELDS:**

\* LIGHTING OF THE FIELDS AT PINNEY STREET

# PINNEY STREET FIELDS \$577,500

#### LIGHTING PROPOSED FOR THE PINNEY STREET FIELDS IS AS FOLLOWS:

```
* SOCCER/ LACROSS LARGE FIELD $315,000
```

\* SOCCER / LACROSS SMALL FIELD \$210,000

\* PLUS 10% CONTINGENCY \$ 52,500

TOTAL \$577,500

### PINNEY STREET LARGE MULTI-USE FIELD

# PINNEY STREET SMALL MULTI-USE FIELD