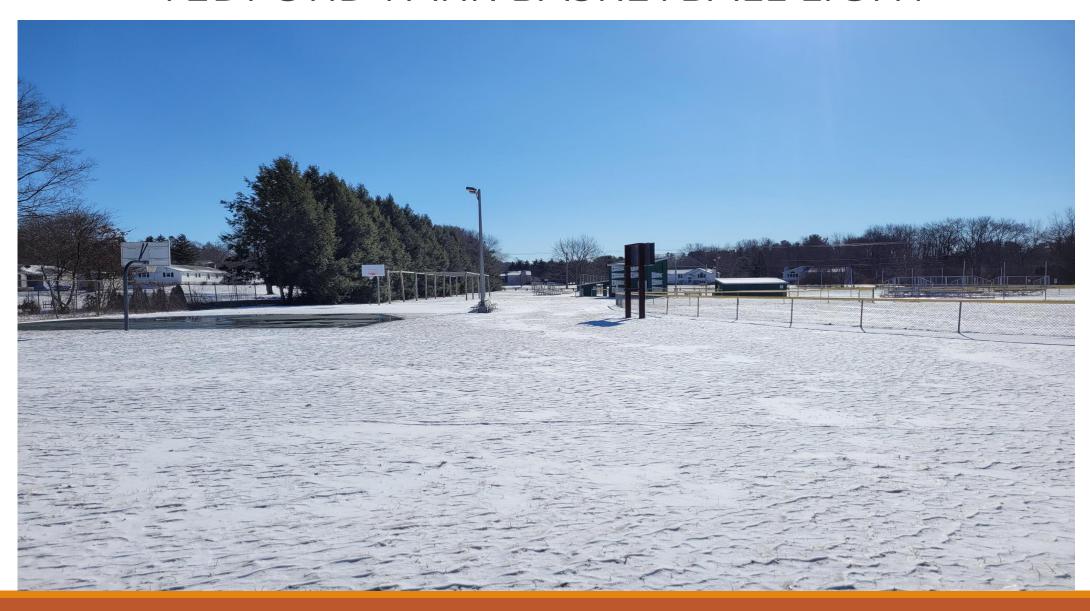

ACE & UPGRADE \$ 80 | 0,000 |
|------------------------------------------------------|-------|
|------------------------------------------------------|-------|

| * M1 & M2 LITTLE LEAGUE FIELDS EACH @ \$175,000 \$3 |
|-----------------------------------------------------|
|-----------------------------------------------------|

| *LISA'S SOFTBALL FIELD | \$150,000 |
|------------------------|-----------|
|------------------------|-----------|

| * FARM FIELD | \$125,000 |
|--------------|-----------|
|--------------|-----------|

<sup>\*</sup> PLUS 10% CONTINGENCY \$ 82,000

TOTAL \$902,000

### TEDFORD PARK FOOTBALL



# TEDFORD PARK FOOTBALL LIGHTS



### TEDFORD PARK FOOTBALL LIGHTS



## TEDFORD PARK TENNIS LIGHTS



### TEDFORD PARK TENNIS LIGHTS



### TEDFORD PARK BASKETBALL LIGHT



# TEDFORD PARK BASKETBALL & TENNIS



# TEDFORD PARK BASEBALL & SOFTBALL



# PINNEY STREET FIELDS \$577,500

#### LIGHTING PROPOSED FOR THE PINNEY STREET FIELDS IS AS FOLLOWS:

```
* SOCCER/ LACROSS LARGE FIELD $315,000
```

\* SOCCER / LACROSS SMALL FIELD \$210,000

\* PLUS 10% CONTINGENCY \$ 52,500

TOTAL \$577,500

### PINNEY STREET LARGE MULTI-USE FIELD



# PINNEY STREET SMALL MULTI-USE FIELD



# QUESTIONS?